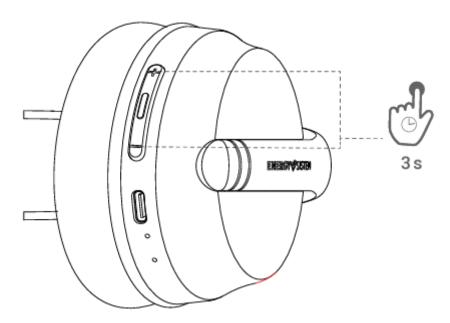

\*\*Caution\*\*: Do not charge your headphones with fast charging adapters or dedicated laptop charging adapters, as their output voltage exceeds 5V and the device may become unusable. ## Force shutdown (Reset)