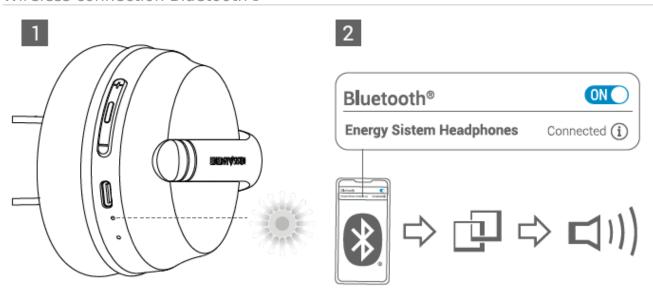

# **ENGLISH**

| Product content                | 3 |
|--------------------------------|---|
| Switching on and off           | 4 |
| Wireless connection Bluetooth® | 4 |
| Control of reproduction        | 5 |
| Battery charging               | 5 |



Thank you for trusting us and purchasing your new *Headphones ECO BT* . We hope you enjoy it.

We advise you to read this user manual to get the most out of your product.

Product content



# Switching on and off



## Wireless connection Bluetooth®



# Control of reproduction



# Battery charging





\*\*Note:\*\* \* In order to optimise battery life, do not store or leave the device unused for a long period of time with a fully discharged battery. \* When you connect the charging cable, the headset will turn off and start charging. It is not possible to charge and use the headset at the same time for safety reasons related to current CE regulations.

\*\*Caution\*\*: Do not charge your headphones with fast charging adapters or dedicated laptop charging adapters, as their output voltage exceeds 5V and the device may become unusable. ## Force shutdown (Reset)



## Care and maintenance \* Do not expose the headphones to shock, dust, moisture or high temperatures. \* Do not use corrosive or abrasive cleaning agents. \* Keep the headp