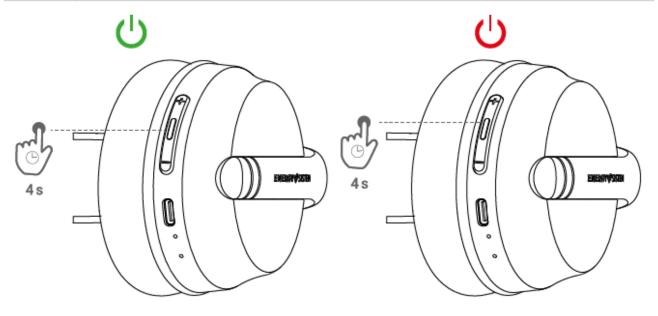

# **ENGLISH**

| Product content                | 3 |
|--------------------------------|---|
| Switching on and off           | 4 |
| Wireless connection Bluetooth® | 4 |
| Control of reproduction        | 5 |
| Battery charging               | 5 |



Thank you for trusting us and purchasing your new *Headphones ECO BT* . We hope you enjoy it.

We advise you to read this user manual to get the most out of your product.

Product content



# Switching on and off



## Wireless connection Bluetooth®



# Control of reproduction



# Battery charging





\*\*Note:\*\* \* In order to optimise battery life, do not store or leave the device unused for a long period of time with a fully discharged battery. \* When you connect the charging cable, the headset will turn off and start charging. It is not possible to charge and use the headset at the same time for safety reasons related to current CE regulations.

\*\*Caution\*\*: Do not charge your headphones with fast charging adapters or dedicated laptop charging adapters, as their output voltage exceeds 5V and the device may become unusable. ## Force shutdown (Reset)



## Care and maintenance \* Do not expose the headphones to shock, dust, moisture or high temperatures. \* Do not use corrosive or abrasi