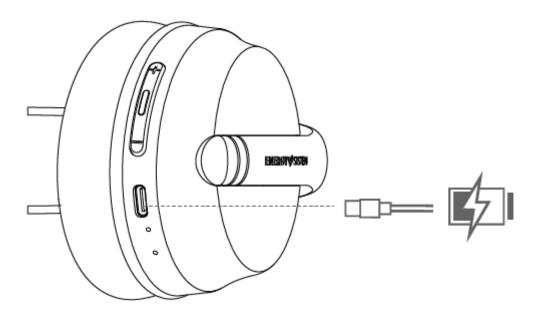

# Battery charging

\*\*Note:\*\* \* In order to optimise battery life, do not store or leave the device unused for a long period of time with a fully discharged battery. \* When you connect the charging cable, the headset will turn off and start charging. It is not possible to charge and use the headset at the same time for safety reasons related to current CE regulations.