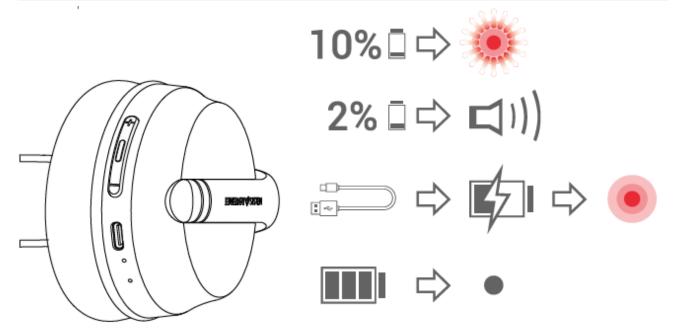

# Battery charging

\*\*Note:\*\* \* In order to optimise battery life, do not store or leave the device unused for a long period of time with a fully discharged battery. \* When you connect the charging cable, the headset will turn off and start charging. It is not possible to charge and use the headset at the same time for safety reasons related to current CE regulations.