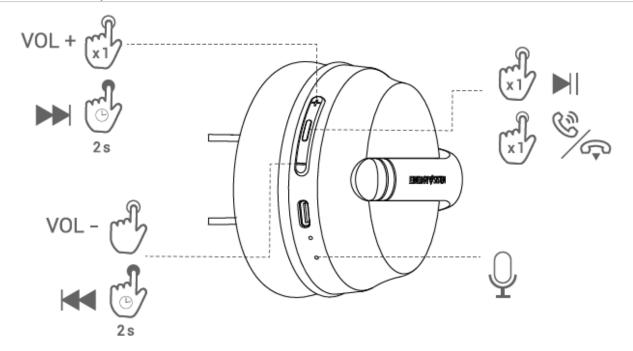

# **ENGLISH**

| Product content                | 3 |
|--------------------------------|---|
| Switching on and off           | 4 |
| Wireless connection Bluetooth® | 4 |
| Control of reproduction        | 5 |
| Battery charging               | 5 |



Thank you for trusting us and purchasing your new *Headphones ECO BT* . We hope you enjoy it.

We advise you to read this user manual to get the most out of your product.

Product content



# Switching on and off



## Wireless connection Bluetooth®



# Control of reproduction



# Battery charging





\*\*Note:\*\* \* In order to optimise battery life, do not store or leave the device unused for a long period of time with a fully discharged battery. \* When you connect the charging cable, the headset will turn off and start charging. It is not possible to charge and use the headset at the same time for safety reasons related to current CE regulations.

\*\*Caution\*\*: Do not charge your headphones with fast charging adapters or dedicated laptop charging adapters, as their output voltage exceeds 5V and the device may become unusable. ## Force shutdown (Reset)



## Care and maintenance \* Do not expose the headphones to shock, dust, moisture or high temperatures. \* Do not use corrosive or abrasive cleaning agents. \* Keep the headphones clean and dust-free by